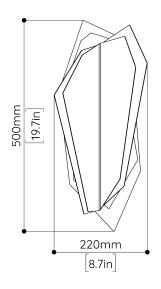

#### **MATERIALS**

Brass, glass, acrylic, magnets, LED.

**DIMENSIONS**Width: 220mm (8.7")
Depth: 80mm (3.1")
Height: 500mm (19.7")

WEIGHT 8kg (17.6lbs)

 LAMPING
 LED COLOUR TEMP

 LED strip
 Warm White 3000k