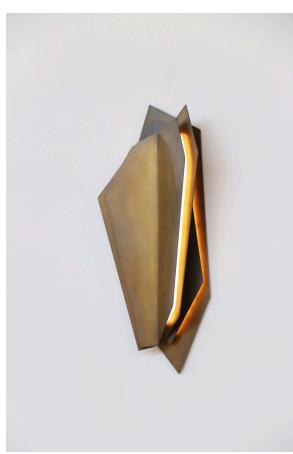

#### **DESCRIPTION**

Light escapes through white glass embedded between folded sheets of brass.

Magnetic construction results in a wall-mounted sculpture that is void of visible fixings.

Continuum makes a visual gesture to the relationship between space and time.

#### **MATERIALS**

Brass, glass, acrylic, magnets, LED.

**DIMENSIONS**Width: 220mm (8.7")
Depth: 80mm (3.1")
Height: 500mm (19.7")

WEIGHT 8kg (17.6lbs)

 LAMPING
 LED COLOUR TEMP

 LED strip
 Warm White 3000k

#### STANDARD FINISHES

Blonde Brass, Aged Brass, Dark Bronze (these finishes are waxed)