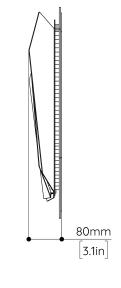

#### **MATERIALS**

Brass, glass, acrylic, magnets, LED.

**DIMENSIONS**Width: 220mm (8.7")
Depth: 80mm (3.1")
Height: 500mm (19.7")

WEIGHT 8kg (17.6lbs)

 LAMPING
 LED COLOUR TEMP

 LED strip
 Warm White 3000k